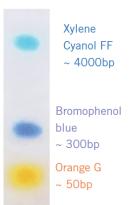

## **DESCRIPTION**

Used for loading DNA markers and samples on agarose or polyacrylamide gels. It contains three dyes – Orange G, Xylene cyanol FF and Bromophenol blue. This allows better visual tracking of DNA migration during electrophoresis.

## **6X DNA Loading Dye**

0.15% Orange G 0.03% Bromophenol blue 0.03% Xylene cyanol FF 36% Glycerol 10mM Tris-HCl (pH 7.4) 50mM EDTA (pH 8.0)