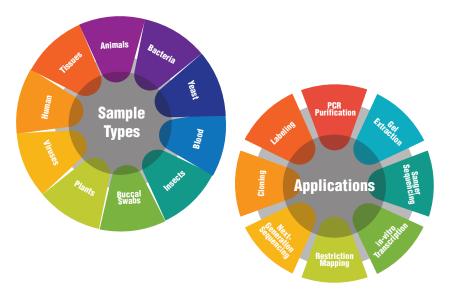

## VERSATILITY

Every PrimeWay extraction kit is able to accommodate to an extensive range of sample types and applications.