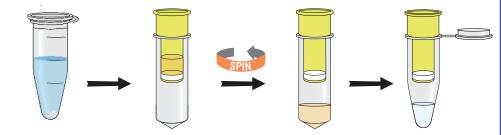

# CONVENIENCE

Simple and straight-forward procedure that saves time and eliminates manual processing steps.

Easy-to-follow 1st BASE PrimeWay spin column purification method.