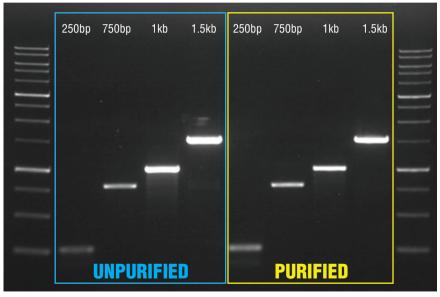

#### Ensures dependable data with excellent yield.

DNA yield of PCR product using 1st BASE PrimeWay Gel Extraction/Purification Kit.