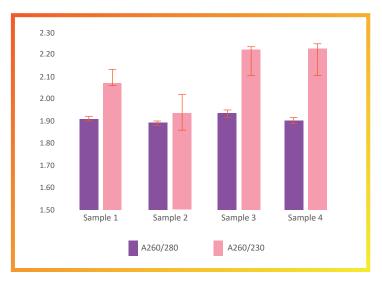

# PURITY Consistency

Purity ratio of DNA remains consistent within the acceptable range in multiple samplings.

DNA purity assessment from different sample matrices using 1st BASE PrimeWay Plasmid DNA Extraction Kit.